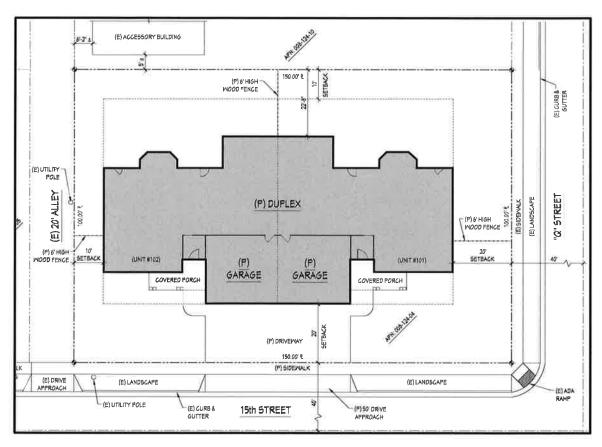

### **NEW BUSINESS**

4. RESOLUTION NO. 18-50 - A RESOLUTION OF THE CITY COUNCIL OF THE CITY OF FIREBAUGH ACCEPTING BID AND AWARDING CONTRACT TO AJ EXCAVATION, INC. FOR Q STREET ROADWAY IMPROVEMENTS.

**Recommended Action:** 

Council receives public comment & approves Res. No. 18-50.

**STAFF REPORTS** 

PUBLIC COMMENT ON CLOSED SESSION ITEM ONLY

**CLOSED SESSION** 

5. Government Code Section 54957

PUBLIC EMPLOYEE EMPLOYMENT: City Attorney.