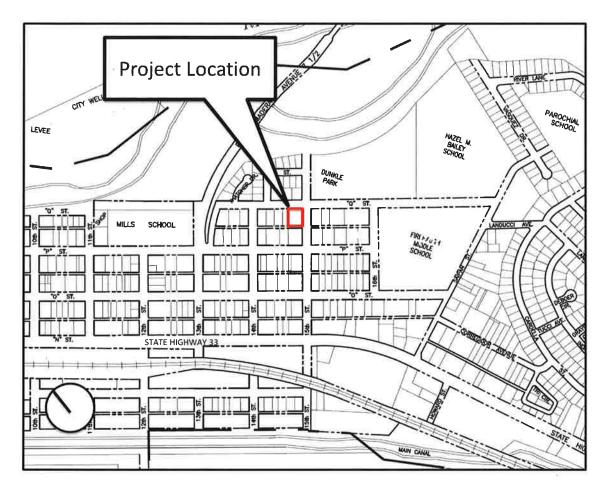

### **NEW BUSINESS**

4. RESOLUTION NO. 18-50 - A RESOLUTION OF THE CITY COUNCIL OF THE CITY OF FIREBAUGH ACCEPTING BID AND AWARDING CONTRACT TO AJ EXCAVATION, INC. FOR Q STREET ROADWAY IMPROVEMENTS.

**Recommended Action:** 

Council receives public comment & approves Res. No. 18-50.

**STAFF REPORTS** 

PUBLIC COMMENT ON CLOSED SESSION ITEM ONLY

**CLOSED SESSION** 

5. Government Code Section 54957

PUBLIC EMPLOYEE EMPLOYMENT: City Attorney.