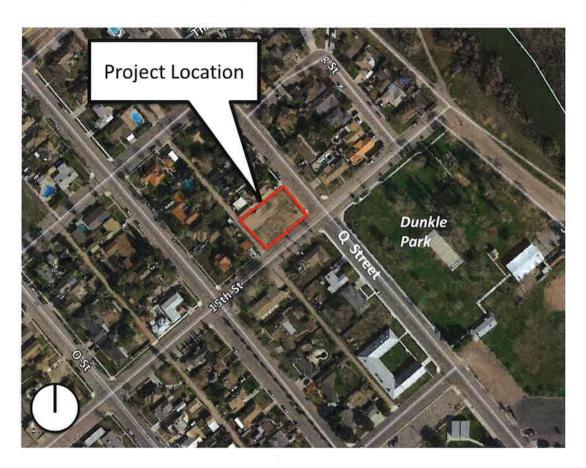

### **NEW BUSINESS**

4. RESOLUTION NO. 18-50 - A RESOLUTION OF THE CITY COUNCIL OF THE CITY OF FIREBAUGH ACCEPTING BID AND AWARDING CONTRACT TO AJ EXCAVATION, INC. FOR Q STREET ROADWAY IMPROVEMENTS.

**Recommended Action:** 

Council receives public comment & approves Res. No. 18-50.

**STAFF REPORTS** 

PUBLIC COMMENT ON CLOSED SESSION ITEM ONLY

**CLOSED SESSION** 

5. Government Code Section 54957

PUBLIC EMPLOYEE EMPLOYMENT: City Attorney.