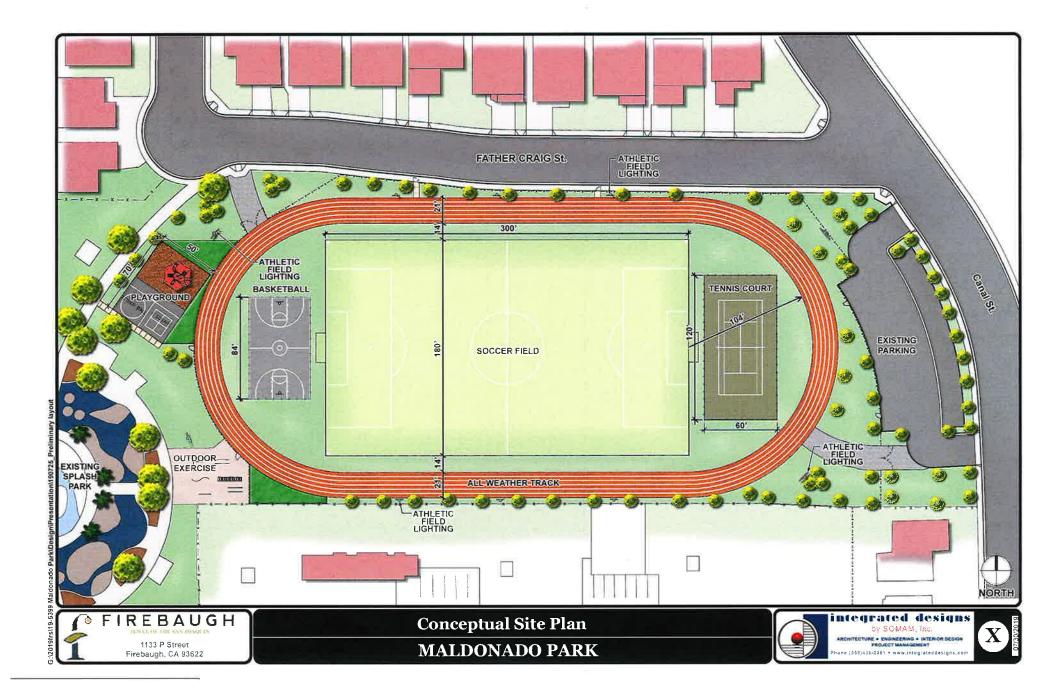

**Recommended Action:** Council receives public comment & approves Res. No. 20-56.

5. <u>THE CITY COUNCIL OF THE CITY OF FIREBAUGH TO DISCUSS AND CONSIDER THE</u> <u>APPLICATION FOR STATEWIDE PARK DEVELOPMENT AND COMMUNITY REVITALIZATION</u> <u>PROGRAM GRANT FUNDS – MALDONADO PARK.</u>