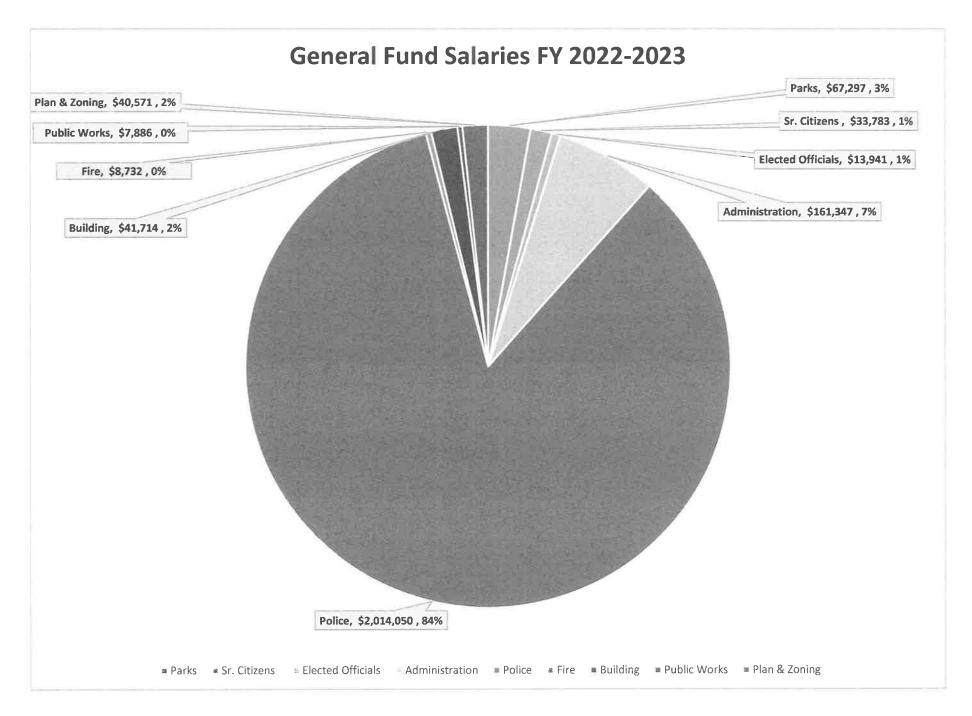

**Recommended Action:** Council receives public comment & approves Res. No. 22-30.

8. RESOLUTION NO. 22-31 - A RESOLUTION OF THE CITY COUNCIL OF THE CITY OF FIREBAUGH APPROVING THE CITY OF FIREBAUGH'S BUDGET FOR FISCAL YEAR 2022 – 2023.

**Recommended Action:** Council receives public comment & approves Res. No. 22-31.

9. RESOLUTION NO. 22-32 - A RESOLUTION OF THE CITY COUNCIL OF THE CITY OF FIREBAUGH, DESIGNATING VOTING DELEGATE AND ALTERNATE(S) FOR THE LEAGUE OF CALIFORNIA CITIES ANNUAL MEETING, SEPTEMBER 7-9, LONG BEACH.