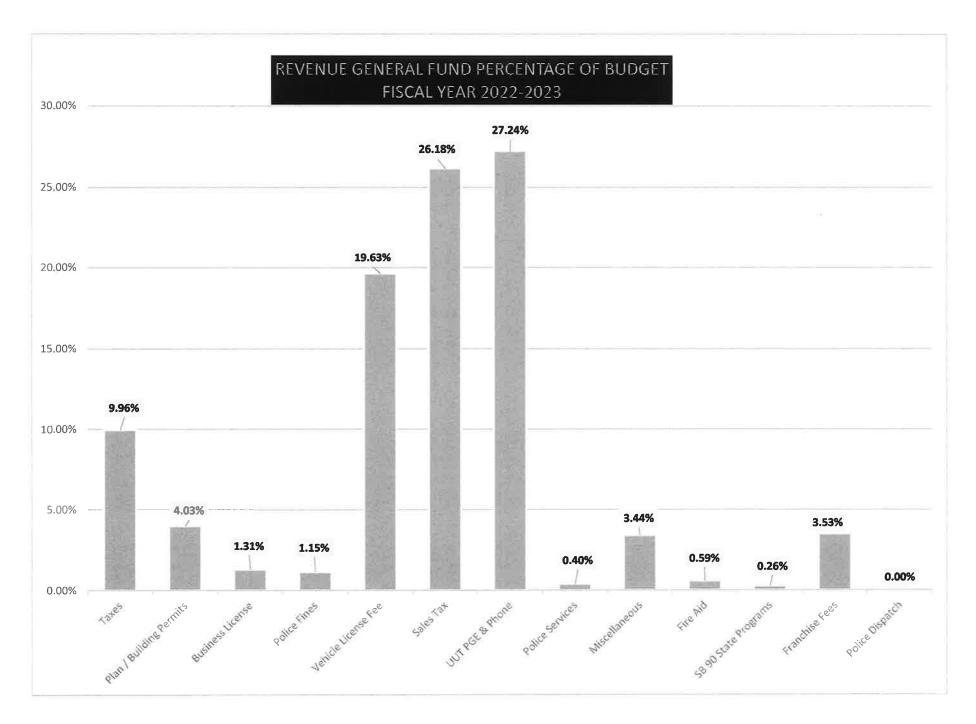

**Recommended Action:** Council receives public comment & approves Res. No. 22-30.

8. RESOLUTION NO. 22-31 - A RESOLUTION OF THE CITY COUNCIL OF THE CITY OF FIREBAUGH APPROVING THE CITY OF FIREBAUGH'S BUDGET FOR FISCAL YEAR 2022 – 2023.

**Recommended Action:** Council receives public comment & approves Res. No. 22-31.

9. RESOLUTION NO. 22-32 - A RESOLUTION OF THE CITY COUNCIL OF THE CITY OF FIREBAUGH, DESIGNATING VOTING DELEGATE AND ALTERNATE(S) FOR THE LEAGUE OF CALIFORNIA CITIES ANNUAL MEETING, SEPTEMBER 7-9, LONG BEACH.