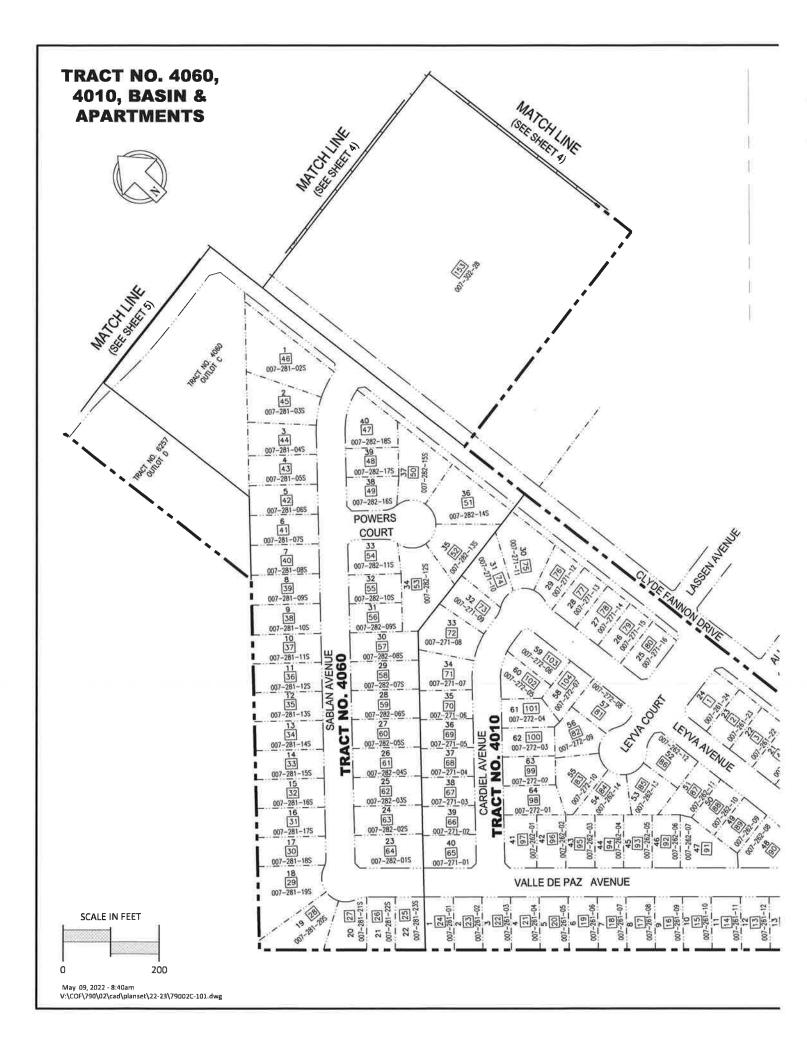

**Recommended Action:** Council receives public comment & takes action.

6. RESOLUTION NO. 22-29 - A RESOLUTION OF THE CITY COUNCIL OF THE CITY OF FIREBAUGH CONFIRMING THE DIAGRAM AND ASSESSMENT OF ANNUAL LEVY FOR FISCAL YEAR 2022-2023 FOR LANDSCAPING AND LIGHTING MAINTENANCE DISTRICT NO. 1 (Pursuant to the Landscaping and Lighting Act of 1972).