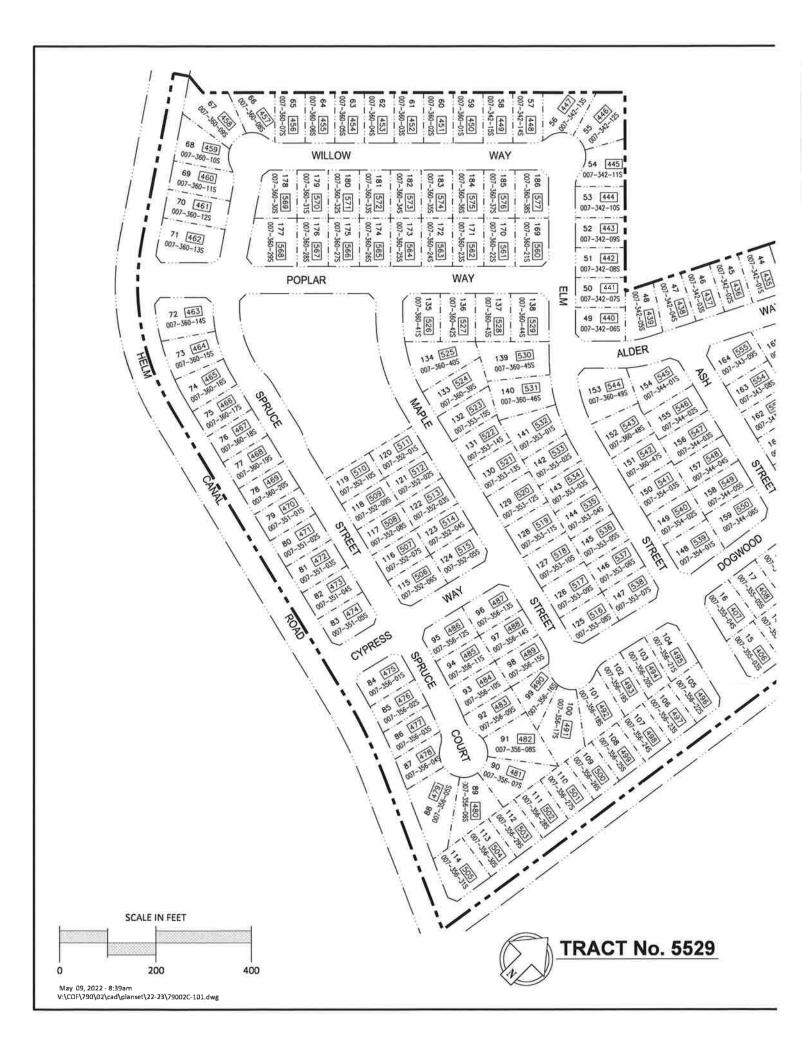

**Recommended Action:** Council receives public comment & takes action.

6. RESOLUTION NO. 22-29 - A RESOLUTION OF THE CITY COUNCIL OF THE CITY OF FIREBAUGH CONFIRMING THE DIAGRAM AND ASSESSMENT OF ANNUAL LEVY FOR FISCAL YEAR 2022-2023 FOR LANDSCAPING AND LIGHTING MAINTENANCE DISTRICT NO. 1 (Pursuant to the Landscaping and Lighting Act of 1972).