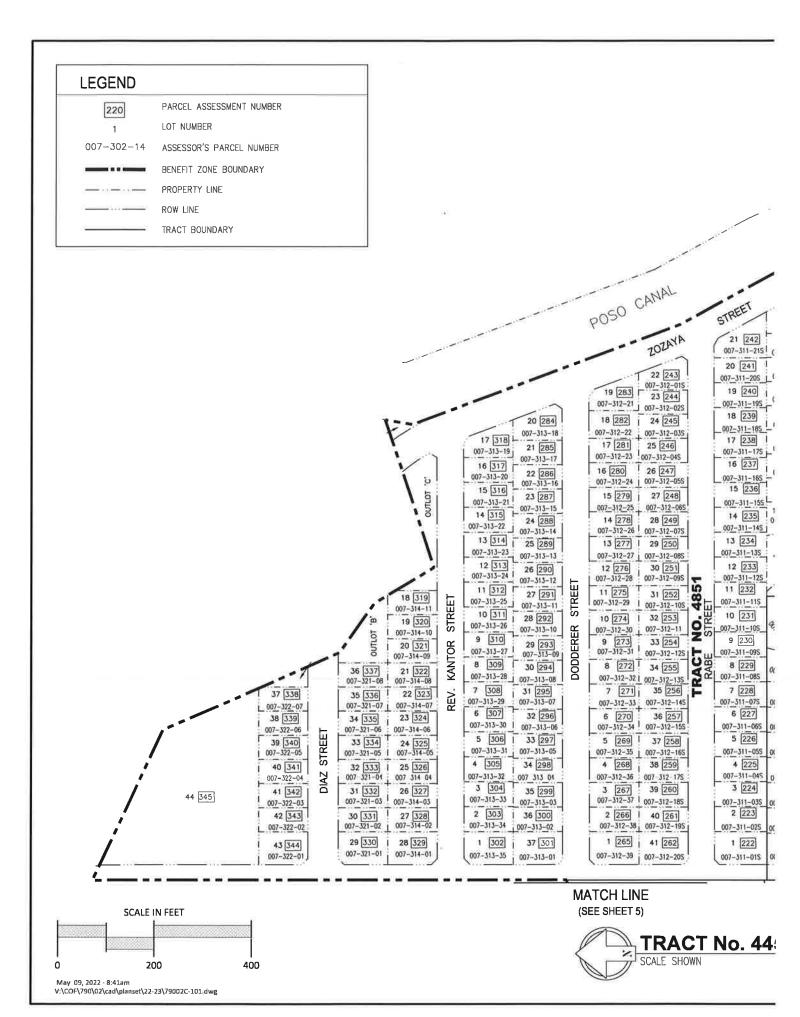

**Recommended Action:** Council receives public comment & takes action.

6. RESOLUTION NO. 22-29 - A RESOLUTION OF THE CITY COUNCIL OF THE CITY OF FIREBAUGH CONFIRMING THE DIAGRAM AND ASSESSMENT OF ANNUAL LEVY FOR FISCAL YEAR 2022-2023 FOR LANDSCAPING AND LIGHTING MAINTENANCE DISTRICT NO. 1 (Pursuant to the Landscaping and Lighting Act of 1972).