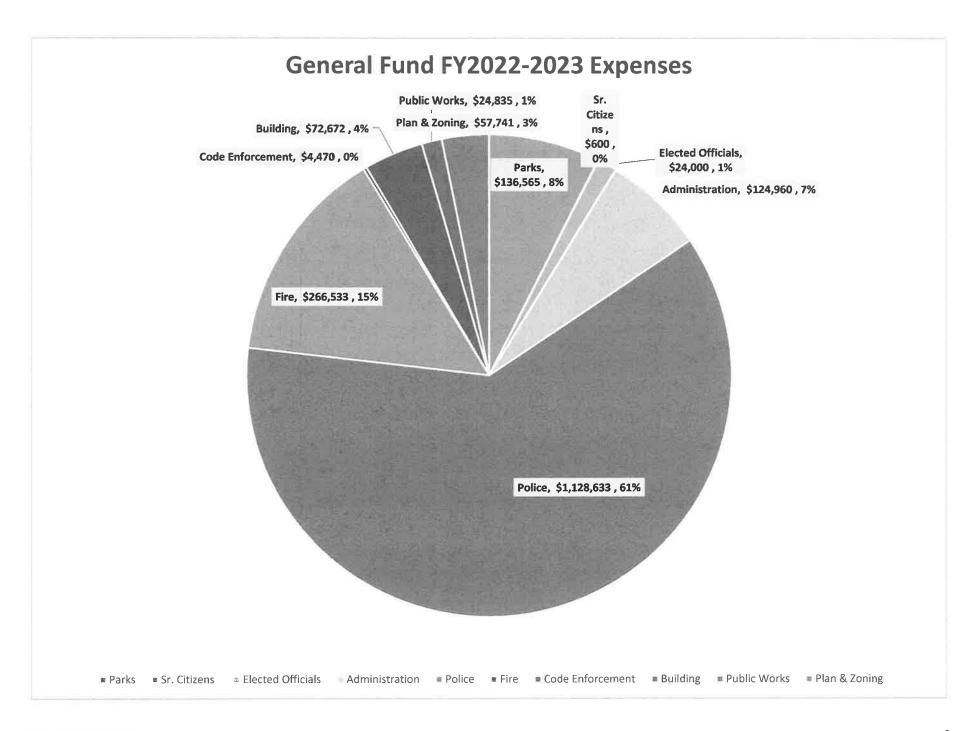

**Recommended Action:** Council receives public comment & approves Res. No. 22-30.

8. RESOLUTION NO. 22-31 - A RESOLUTION OF THE CITY COUNCIL OF THE CITY OF FIREBAUGH APPROVING THE CITY OF FIREBAUGH'S BUDGET FOR FISCAL YEAR 2022 – 2023.

**Recommended Action:** Council receives public comment & approves Res. No. 22-31.

9. RESOLUTION NO. 22-32 - A RESOLUTION OF THE CITY COUNCIL OF THE CITY OF FIREBAUGH, DESIGNATING VOTING DELEGATE AND ALTERNATE(S) FOR THE LEAGUE OF CALIFORNIA CITIES ANNUAL MEETING, SEPTEMBER 7-9, LONG BEACH.