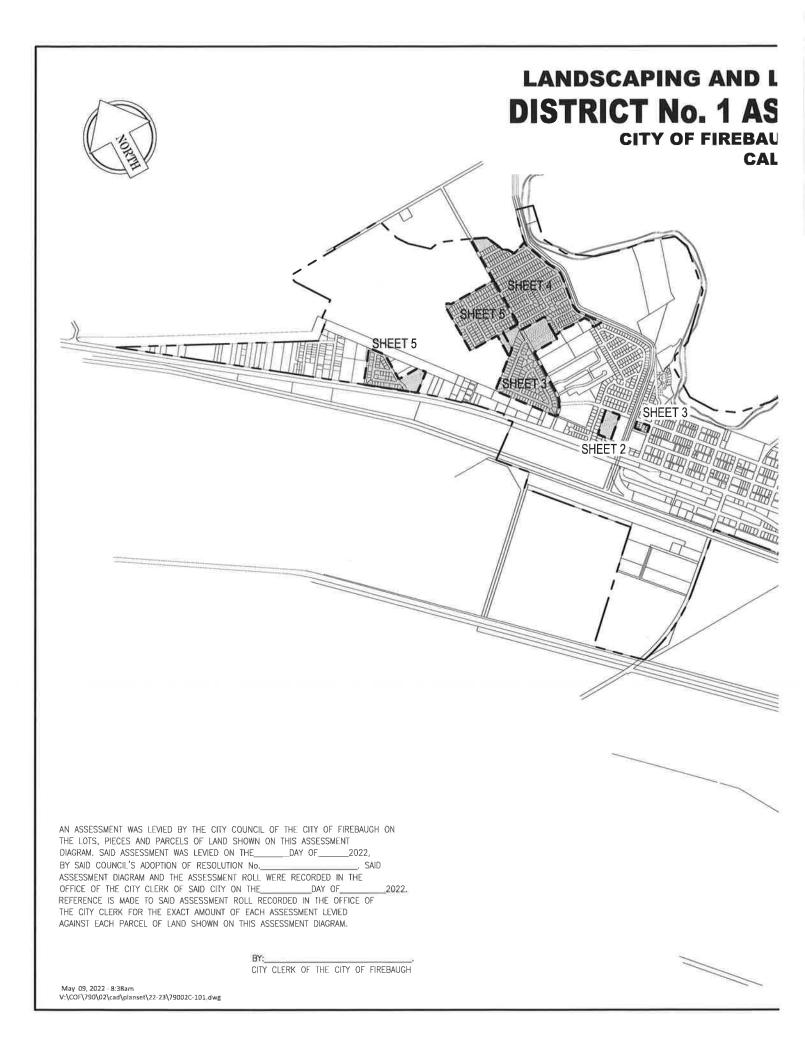

**Recommended Action:** Council receives public comment & takes action.

6. RESOLUTION NO. 22-29 - A RESOLUTION OF THE CITY COUNCIL OF THE CITY OF FIREBAUGH CONFIRMING THE DIAGRAM AND ASSESSMENT OF ANNUAL LEVY FOR FISCAL YEAR 2022-2023 FOR LANDSCAPING AND LIGHTING MAINTENANCE DISTRICT NO. 1 (Pursuant to the Landscaping and Lighting Act of 1972).