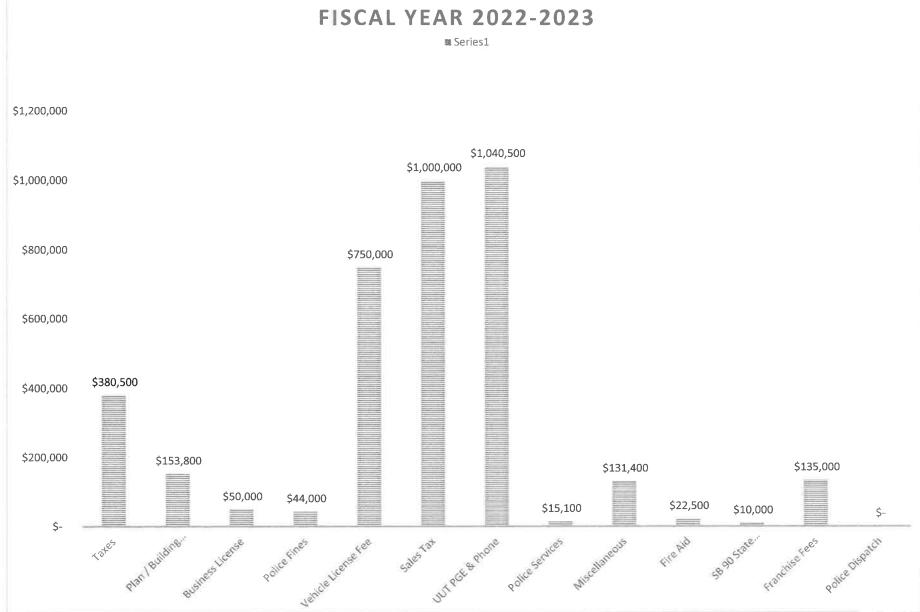

**Recommended Action:** Council receives public comment & approves Res. No. 22-30.

8. RESOLUTION NO. 22-31 - A RESOLUTION OF THE CITY COUNCIL OF THE CITY OF FIREBAUGH APPROVING THE CITY OF FIREBAUGH'S BUDGET FOR FISCAL YEAR 2022 – 2023.

**Recommended Action:** Council receives public comment & approves Res. No. 22-31.

9. RESOLUTION NO. 22-32 - A RESOLUTION OF THE CITY COUNCIL OF THE CITY OF FIREBAUGH, DESIGNATING VOTING DELEGATE AND ALTERNATE(S) FOR THE LEAGUE OF CALIFORNIA CITIES ANNUAL MEETING, SEPTEMBER 7-9, LONG BEACH.