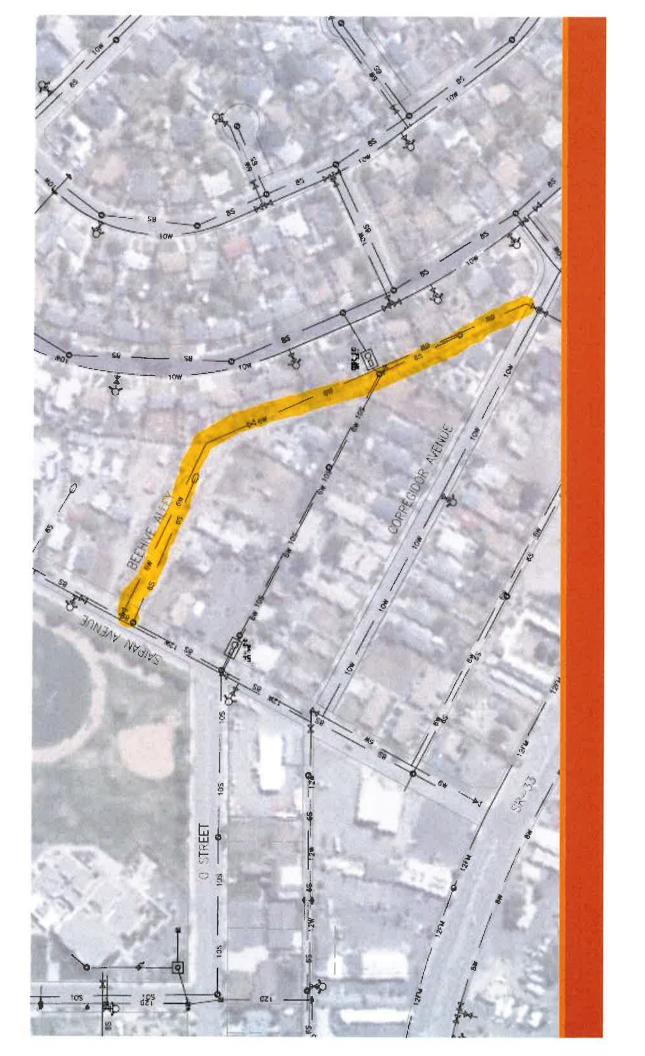

### **NEW BUSINESS**

4. THE CITY COUNCIL OF THE CITY OF FIREBAUGH TO DISCUSS AND DIRECTION ON HUD TANK.

**Recommended Action:** Council receives public comment & gives staff direction.

5. THE CITY COUNCIL OF THE CITY OF FIREBAUGH TO DISCUSS AND DIRECTION ON ALLEY PAVING AT BEEHIVE.

**Recommended Action:** Council receives public comment & gives staff direction.