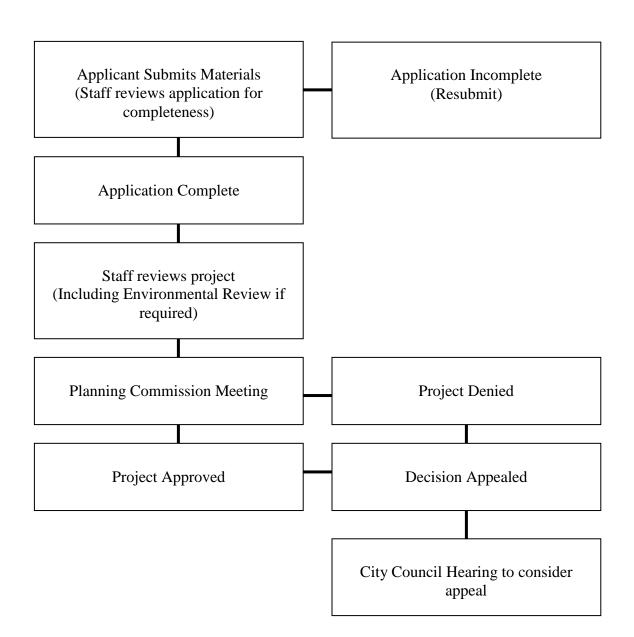

d limitation on out of door display of merchandise
  - d. Requiring grading, surfacing, and drainage improvements.
  - e. Regulation of points of vehicular ingress and egress
  - f. Regulation of signs
  - g. Requiring landscaping and maintenance thereof.
  - h. Requiring maintenance of grounds
  - i. Requiring fire prevention equipment and measures
  - j. Regulation of noise, vibration, odors, electrical discharge or interference
  - k. Regulation of lighting.
  - 1. Requiring street dedication and improvements, subject to the provisions of subsection 25-4.6,g.
  - m. Such other conditions as could make possible the development of the city in an orderly and efficient manner and in conformity with the intent and purposes set froth in this section.

### Site Plan Review Process Flow Chart





## CITY OF FIREBAUGH Site Plan Review Questionnaire

(559) 659-2043

COMMUNITY DEVELOPMENT DEPARTMENT 1133 P STREET FIREBAUGH, CA 93622

Please type or print clearly in ink. Incomplete applications will be returned.

What is the project address or legal description?

What is the Assessor Parcel Number(s) of the site(s)?

What is the existing use of project site?

What is the current zoning of the site?

For <u>residential projects</u>, describe the number of units, number of buildings, range of square footage for each unit, number of parking spaces, and other improvements such as landscaping, carports, trash enclosures, fencing, etc. Describe the exterior materials proposed for the buildings and architectural style. Describe any phasing or incremental development of the site. For multi