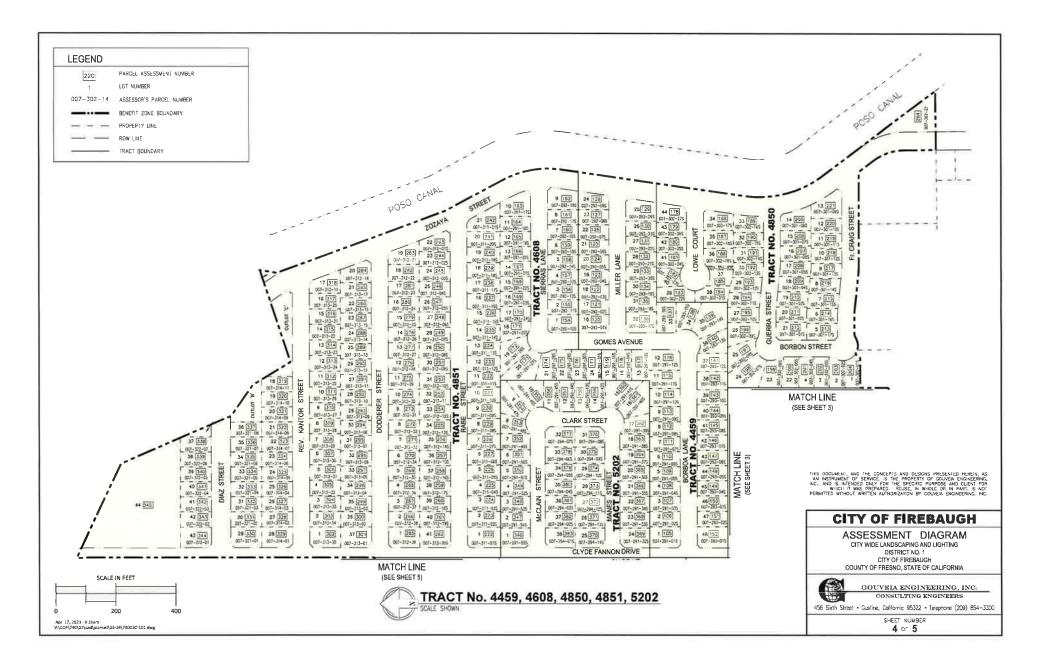

WHEREAS, on December 5, 1991, the Planning Commission of the City of Firebaugh approved the Tentative Subdivision Map of Tract 4608, in the City of Firebaugh, County of Fresno, State of California, subject to the terms of the "Conditions of Approval," which provided for the annexation to the existing landscaping and lighting maintenance district to provide funds to the City for the maintenance of the public lighting within street rights-of-way and landscaping within a landscaping easement included as a part of said district; and

WHEREAS, on August 31, 1992, the City Council of the City of Firebaugh directed the inclusion of Tract No. 4459, Riverview Estates, for storm drainage purposes, in the landscaping and lighting district to provide funding to finance the improvement of said storm drainage basin and its maintenance; and

WHEREAS, on August 2, 1993, the City Council of the City of Firebaugh directed the inclusion of Tract No. 4608, Riverview Estates #2, for storm drainage purposes, in the landscaping and lighting district to provide funding to finance the improvement of said storm drainage basin and its maintenance; and

WHEREAS, on December 20, 1999, the City Council of the City of Firebaugh directed the inclusion of Tract No. 4850, Circa Del Rio, for storm drainage purposes, in the landscaping and lighting district to provide funding to finance the maintenance of lighting and landscaping and the improvement of said storm drainage basin and its maintenance; and

WHEREAS, on March 19, 2001, the City Council of the City of Firebaugh ordered annexation and the inclusion of Phase I Tract 4851, (Cerca Del Rio II), for the maintenance of the public lighting and other improvements within street rights-of-way and for storm drain purposes, in the landscaping and lighting district to provide funding to finance such improvements and their maintenance; and

WHEREAS, on May 17, 2004 the City Council of the City of Firebaugh ordered annexation and inclusion of Tract 5202 (Cerca Del Rio III), for maintenance of the public lighting and other improvements within the street rights-of-way and for storm drain purposes, in the landscaping and lighting district to provide funding for such improvements and their maintenance; and

WHEREAS, on December 07, 2020, the City Council of the City of Firebaugh ordered annexation and inclusion of Tract No. 6257, 6313, and 6314, for maintenance of the public lighting and other improvements within the street rights-of-way and for offsite storm drain purposes, in the landscaping and lighting district to provide funding for such improvements and their maintenance; and