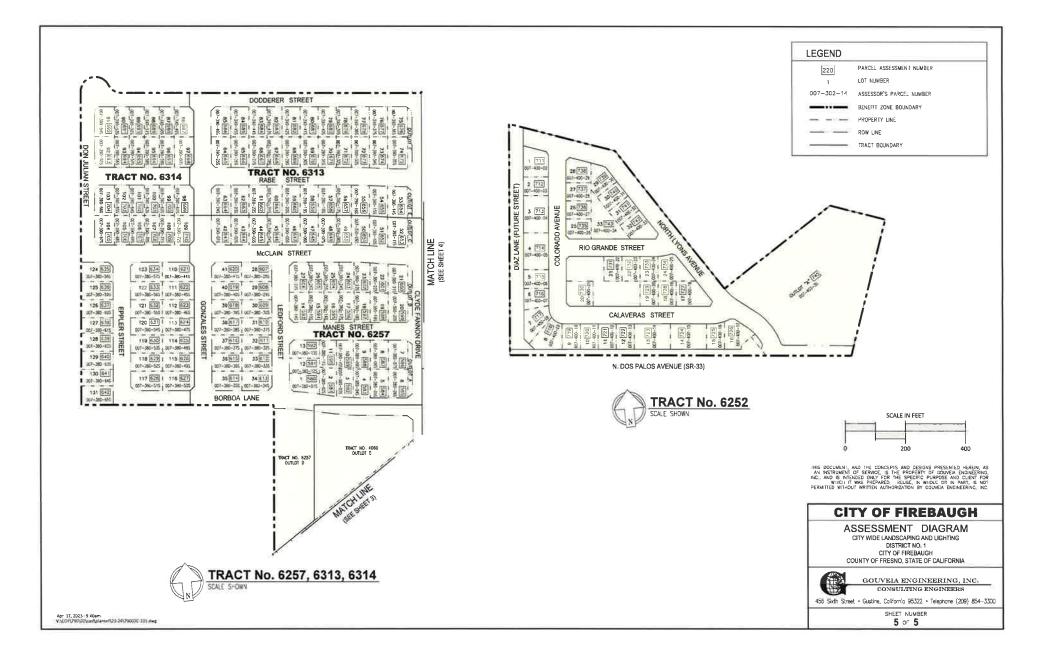

WHEREAS, on December 07, 2020, the City Council of the City of Firebaugh ordered annexation and inclusion of Tract No. 6257, 6313, and 6314, for maintenance of the public lighting and other improvements within the street rights-of-way and for offsite storm drain purposes, in the landscaping and lighting district to provide funding for such improvements and their maintenance; and

WHEREAS, on March 1, 2021, the City Council of the City of Firebaugh ordered annexation and inclusion of Tract No. 6252, for maintenance of the public lighting and other improvements within the street rights-of-way and for offsite storm drain purposes, in the landscaping and lighting district to provide funding for such improvements and their maintenance.

ESTIMATE OF ASSESSMENT DISTRICT IMPROVEMENT COSTS FOR TRACT 6257, 6313, & 6314 (Greystone Estates)

The estimate of Assessment District improvement costs for fiscal year 2023-2024 is as follows:

| 1. | MAINTENANCE COSTS (Storm Drains)               | \$<br>1,345.30  |
|----|------------------------------------------------|-----------------|
| 2. | MAINTENANCE COST (Landscape Maintenance)       |                 |
|    | a. ANNUAL LANDSCAPE MAINTENANCE & IMPROVEMENTS | 3,887.98        |
|    | b. GRAFITTI ABATEMENT OF DECORATIVE WALL       | 2,121.80        |
| 3. | STREET IMPROVEMENTS (Lighting)                 |                 |
|    | a. COSTS AND MAINTENANCE                       | 1,750.48        |
| 4. | INCIDENTAL COSTS                               |                 |
|    | a. LEGAL FEES                                  | 42.43           |
|    | b. ENGINEERING FEES                            | 1,591.35        |
|    | c. COUNTY PROCESSING FEE                       | 106.09          |
|    | d. CITY OVERHEAD AND ADMINISTRATION            | 530.45          |
|    | TOTAL COSTS                                    | \$<br>11,375.88 |
|    | TOTAL COST TO ASSESSMENT                       | \$<br>11,373.42 |

### ESTIMATE OF ASSESSMENT DISTRICT IMPROVEMENT COSTS FOR TRACT 6252 (Del Rio Estates)

The estimate of Assessment District improvement costs for fiscal year 2023-2024 is as follows:

| 1  | MAINT  | ENANCE COSTS (Storm Drains)                 | \$<br>349.15    |
|----|--------|---------------------------------------------|-----------------|
| 2. | MAINT  | ENANCE COST (Landscape Maintenance)         |                 |
|    | a.     | ANNUAL LANDSCAPE MAINTENANCE & IMPROVEMENTS | 7,464.07        |
|    | b.     | GRAFITTI ABATEMENT OF DECORATIVE WALL       | 2,121.80        |
| 3. | STREE  | T IMPROVEMENTS (Lighting)                   |                 |
|    | a.     | COSTS AND MAINTENANCE                       | 1,113.94        |
| 4. | INCIDE | ENTAL COSTS                                 |                 |
|    | a.     | LEGAL FEES                                  | 42.43           |
|    | b.     | ENGINEERING FEES                            | 1,591.35        |
|    | C.     | COUNTY PROCESSING FEE                       | 106.09          |
|    | d.     | CITY OVERHEAD AND ADMINISTRATION            | 530.45          |
|    | TOTAL  | COSTS                                       | \$<br>13,319.28 |
|    | TOTAL  | COST TO ASSESSMENT                          | \$<br>13,316.18 |