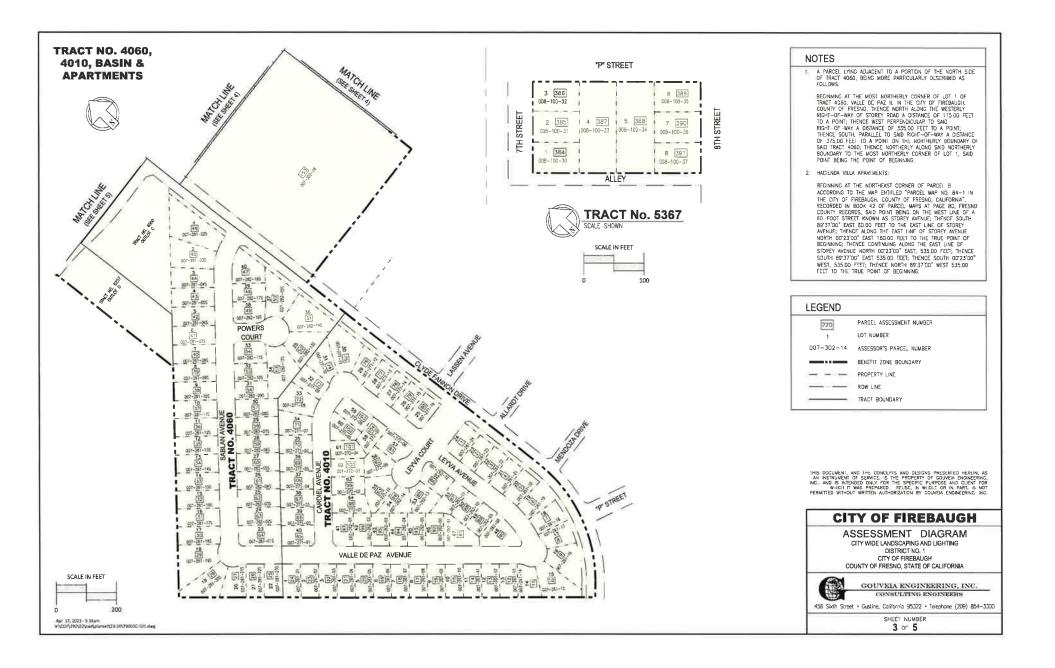

### DISTRICT FORMATION

WHEREAS, on October 1, 1990, the City Council of the City of Firebaugh directed inclusion of the storm drainage basin serving Tracts 4010 and 4060 in the landscaping and lighting maintenance district to provide funding to finance the improvement of said storm drainage basin and its maintenance; and

WHEREAS, on December 5, 1991, the Planning Commission of the City of Firebaugh approved the Tentative Subdivision Map of Tract 4608, in the City of Firebaugh, County of Fresno, State of California, subject to the terms of the "Conditions of Approval," which provided for the annexation to the existing landscaping and lighting maintenance district to provide funds to the City for the maintenance of the public lighting within street rights-of-way and landscaping within a landscaping easement included as a part of said district; and

WHEREAS, on February 18, 1991, the City Council of the City of Firebaugh directed the inclusion of Hacienda Villa Apartments, for storm drainage purposes, in the landscaping and lighting maintenance district to provide funding to finance the improvement of said storm drainage basin and its maintenance; and

WHEREAS, on August 31, 1992, the City Council of the City of Firebaugh directed the inclusion of Tract No. 4459, Riverview Estates, for storm drainage purposes, in the landscaping and lighting district to provide funding to finance the improvement of said storm drainage basin and its maintenance; and

WHEREAS, on August 2, 1993, the City Council of the City of Firebaugh directed the inclusion of Tract No. 4608, Riverview Estates #2, for storm drainage purposes, in the landscaping and lighting district to provide funding to finance the improvement of said storm drainage basin and its maintenance; and

WHEREAS, on December 20, 1999, the City Council of the City of Firebaugh directed the inclusion of Tract No. 4850, Circa Del Rio, for storm drainage purposes, in the landscaping and lighting district to provide funding to finance the maintenance of lighting and landscaping and the improvement of said storm drainage basin and its maintenance; and

WHEREAS, on March 19, 2001, the City Council of the City of Firebaugh ordered annexation and the inclusion of Phase I Tract 4851, (Cerca Del Rio II), for the maintenance of the public lighting and other improvements within street rights-of-way and for storm drain purposes, in the landscaping and lighting district to provide funding to finance such improvements and their maintenance; and

WHEREAS, on March 19, 2001, the City Council of the City of Firebaugh ordered annexation and inclusion of Phases II and III of Tract 4851 (Cerca Del Rio II), for the maintenance of the public lighting and other improvements within street rights-of-way and for storm drain purposes, in the landscaping and lighting district to provide funding for such improvements and their maintenance; and

WHEREAS, on March 19, 2001, the City Council of the City of Firebaugh ordered annexation and inclusion of Parcel "A" of Parcel Map 94-1, for maintenance of the public lighting and other improvements within the street rights-of-way and for storm drain purposes, in the landscaping and lighting district to provide funding for such improvements and their maintenance; and

WHEREAS, on May 17, 2004 the City Council of the City of Firebaugh ordered annexation and inclusion of Tract 5202 (Cerca Del Rio III), for maintenance of the public lighting and other improvements within the street rights-of-way and for storm drain purposes, in the landscaping and lighting district to provide funding for such improvements and their maintenance; and

WHEREAS, on July 18, 2005, the City Council of the City of Firebaugh ordered annexation and inclusion of Tract No. 5367, for maintenance of the public lighting and other improvements within the street rights-ofway and for offsite storm drain purposes, in the landscaping and lighting district to provide funding for such improvements and their maintenance; and