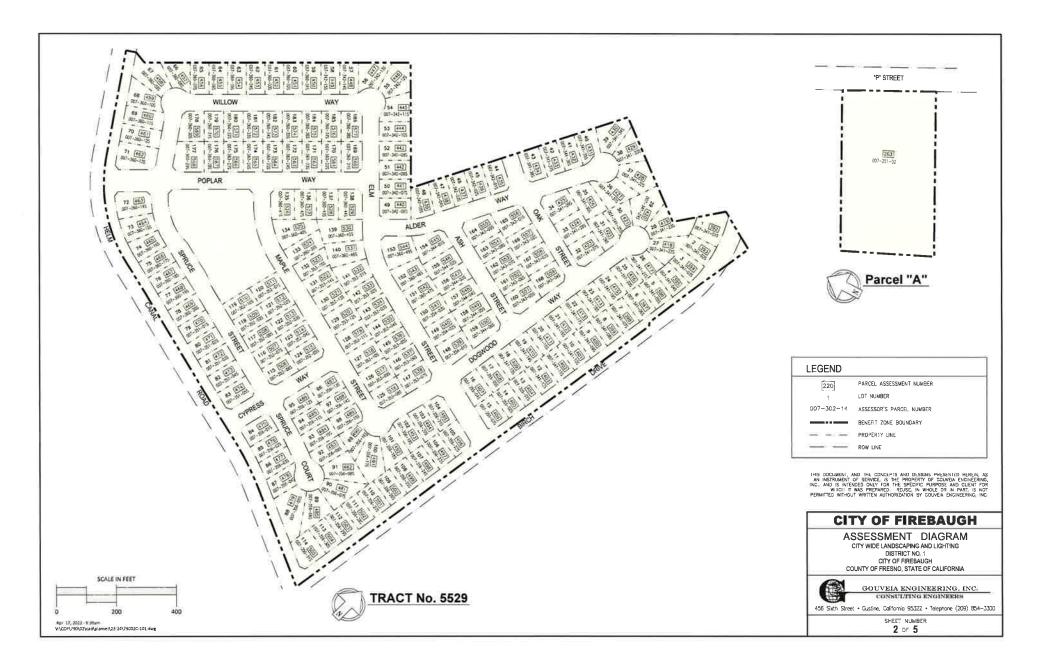

WHEREAS, on September 19, 2005, the City Council of the City of Firebaugh ordered annexation and inclusion of Tract 5529, for maintenance of the public lighting and other improvements within the street rights-of-way, for storm drain purposes and for the maintenance of the flood control levee and flood wall in the landscaping and lighting district to provide funding for such improvements and their maintenance; and

## LANDSCAPING AND LIGHTING MAINTENANCE DISTRICT NO. 1

| ASSESSMENT<br>DIAGRAM NUMBER |              |                | (Fiscal Year 202<br>ASSESSOR'S<br>PARCEL NUMBER | 3-2024)<br>TOTAL<br>ASSESSMENT |
|------------------------------|--------------|----------------|-------------------------------------------------|--------------------------------|
| DINGINAITHORIDEIN            | OODL         | <u>Lot no.</u> |                                                 |                                |
|                              |              |                |                                                 |                                |
| (TRACT NO. 4010)             |              |                |                                                 |                                |
| 1                            | 6024         | 24             | 00726124                                        | \$35.00                        |
| 2                            | 6024         | 23             | 00726123                                        | \$35.00                        |
| 3                            | 6024         | 22             | 00726122                                        | \$35.00                        |
| 4                            | 6024         | 21             | 00726121                                        | \$35.00                        |
| 5                            | 6024         | 20             | 00726120                                        | \$35.00                        |
| 6                            | 6024         | 19             | 00726119                                        | \$35.00                        |
| 7                            | 6024         | 18             | 00726118                                        | \$35.00                        |
| 8                            | 6024         | 17             | 00726117                                        | \$35.00                        |
| 9                            | 6024         | 16             | 00726116                                        | \$35.00                        |
| 10                           | 6024         | 15             | 00726115                                        | \$35.00                        |
| 11                           | 6024         | 14             | 00726114                                        | \$35.00                        |
| 12                           | 6024         | 13             | 00726113                                        | \$35.00                        |
| 13<br>14                     | 6024         | 12<br>11       | 00726112                                        | \$35.00                        |
| 14                           | 6024<br>6024 | 10             | 00726111<br>00726110                            | \$35.00                        |
| 16                           | 6024<br>6024 | 9              | 00726109                                        | \$35.00<br>\$35.00             |
| 17                           | 6024         | 8              | 00726109                                        | \$35.00                        |
| 18                           | 6024         | 7              | 00726107                                        | \$35.00                        |
| 19                           | 6024         | 6              | 00726106                                        | \$35.00                        |
| 20                           | 6024         | 5              | 00726105                                        | \$35.00                        |
| 20                           | 6024         | 4              | 00726104                                        | \$35.00                        |
| 22                           | 6024         | 3              | 00726103                                        | \$35.00                        |
| 23                           | 6024         | 2              | 00726102                                        | \$35.00                        |
| 24                           | 6024         | 1              | 00726101                                        | \$35.00                        |
| 65                           | 6024         | 40             | 00727101                                        | \$35.00                        |
| 66                           | 6024         | 39             | 00727102                                        | \$35.00                        |
| 67                           | 6024         | 38             | 00727103                                        | \$35.00                        |
| 68                           | 6024         | 37             | 00727104                                        | \$35.00                        |
| 69                           | 6024         | 36             | 00727105                                        | \$35.00                        |
| 70                           | 6024         | 35             | 00727106                                        | \$35.00                        |
| 71                           | 6024         | 34             | 00727107                                        | \$35.00                        |
| 72                           | 6024         | 33             | 00727108                                        | \$35.00                        |
| 73                           | 6024         | 32             | 00727109                                        | \$35.00                        |
| 74                           | 6024         | 31             | 00727110                                        | \$35.00                        |
| 75                           | 6024         | 30             | 00727111                                        | \$35.00                        |
| 76                           | 6024         | 29             | 00727112                                        | \$35.00                        |
| 77                           | 6024         | 28             | 00727113                                        | \$35.00                        |
| 78                           | 6024         | 27             | 00727114                                        | \$35.00                        |
| 79                           | 6024         | 26             | 00727115                                        | \$35.00                        |
| 80                           | 6024         | 25             | 00727116                                        | \$35.00                        |
| 81                           | 6024         | 57             | 00727208                                        | \$35.00                        |
| 82                           | 6024         | 56             | 00727209                                        | \$35.00                        |
| 83                           | 6024         | 55             | 00727210                                        | \$35.00                        |
| 84                           | 6024         | 54             | 00726214                                        | \$35.00                        |
|                              |              |                |                                                 |                                |