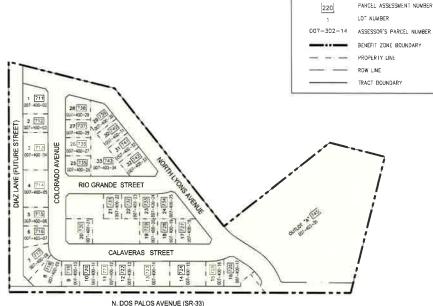

WHEREAS, on March 1, 2021, the City Council of the City of Firebaugh ordered annexation and inclusion of Tract No. 6252, for maintenance of the public lighting and other improvements within the street rights-of-way and for offsite storm drain purposes, in the landscaping and lighting district to provide funding for such improvements and their maintenance.