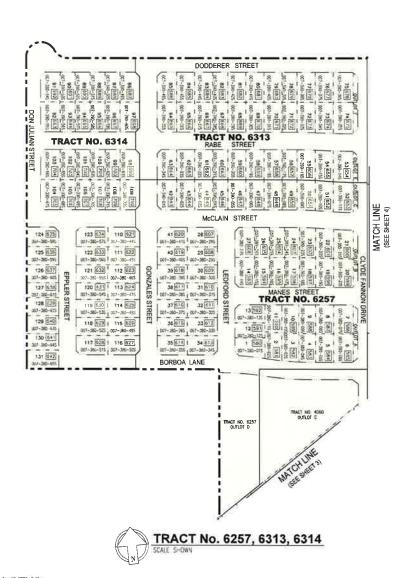

WHEREAS, on December 07, 2020, the City Council of the City of Firebaugh ordered annexation and inclusion of Tract No. 6257, 6313, and 6314, for maintenance of the public lighting and other improvements within the street rights-of-way and for offsite storm drain purposes, in the landscaping and lighting district to provide funding for such improvements and their maintenance; and