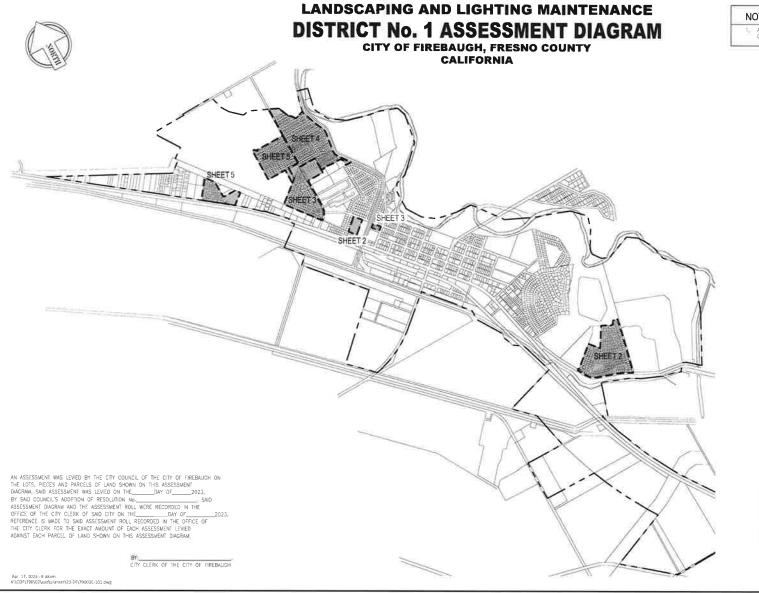

The Engineer's Report for the LLMD contains a detailed description of the improvements being maintained, the boundaries of the Assessment District, and the proposed assessment for each property within the Assessment District and is on file with the Deputy City Clerk for review. No annexations of new property have occurred to the District over the past year.

# LANDSCAPING AND LIGHTING MAINTENANCE DISTRICT NO. 1

# LANDSCAPING AND LIGHTING MAINTENANCE DISTRICT NO. 1

(Pursuant to the Landscaping and Lighting Act of 1972)

The undersigned respectfully submits the enclosed report as directed by the City Council.

| The underly subtility file enclosed report a                                                                                                                                | s directed by the Oity Oddholl.                                                        |
|-----------------------------------------------------------------------------------------------------------------------------------------------------------------------------|----------------------------------------------------------------------------------------|
| Dated: May 1, 2023                                                                                                                                                          | By Mario B. Gouvera P.E., Engineer of Work                                             |
| I HEREBY CERTIFY that the enclosed Engineer's Report, to<br>Boundary Diagrams thereto attached was filed with me on the                                                     |                                                                                        |
|                                                                                                                                                                             | Rita Lozano, City Clerk, City of Firebaugh<br>Fresno County, California                |
|                                                                                                                                                                             | ByRita Lozano                                                                          |
| I HEREBY CERTIFY that the enclosed Engineer's Report, to<br>Boundary Diagrams thereto attached was approved and of<br>Firebaugh, California, on the 5th day of June, 2023.  | ogether with Assessment and Assessment and confirmed by the City Council of the City o |
|                                                                                                                                                                             | Rita Lozano, City Clerk, City of Firebaugh<br>Fresno County, California                |
|                                                                                                                                                                             | By Rita Lozano                                                                         |
| I HEREBY CERTIFY that the enclosed Engineer's Report, to<br>Boundary Diagrams thereto attached was filed with the Cou<br>to Section 22641 of the Streets and Highways Code. |                                                                                        |
|                                                                                                                                                                             | Rita Lozano, City Clerk, City of Firebaugh<br>Fresno County, California                |
|                                                                                                                                                                             | By<br>Rita Lozano                                                                      |