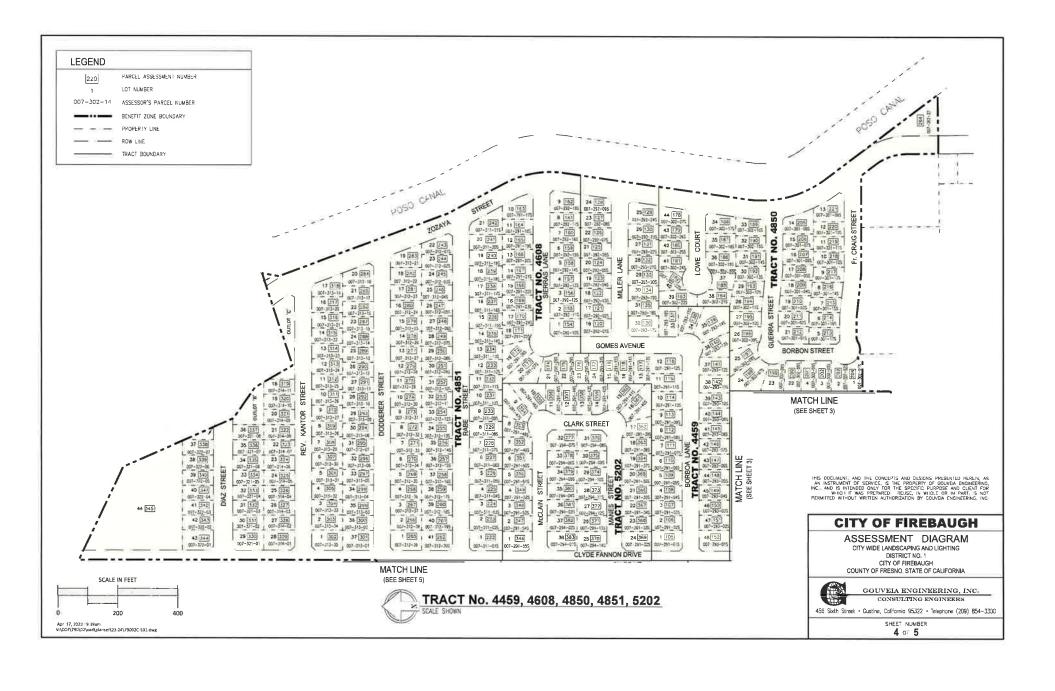

WHEREAS, on August 31, 1992, the City Council of the City of Firebaugh directed the inclusion of Tract No. 4459, Riverview Estates, for storm drainage purposes, in the landscaping and lighting district to provide funding to finance the improvement of said storm drainage basin and its maintenance; and

WHEREAS, on August 2, 1993, the City Council of the City of Firebaugh directed the inclusion of Tract No. 4608, Riverview Estates #2, for storm drainage purposes, in the landscaping and lighting district to provide funding to finance the improvement of said storm drainage basin and its maintenance; and

WHEREAS, on December 20, 1999, the City Council of the City of Firebaugh directed the inclusion of Tract No. 4850, Circa Del Rio, for storm drainage purposes, in the landscaping and lighting district to provide funding to finance the maintenance of lighting and landscaping and the improvement of said storm drainage basin and its maintenance; and

WHEREAS, on March 19, 2001, the City Council of the City of Firebaugh ordered annexation and the inclusion of Phase I Tract 4851, (Cerca Del Rio II), for the maintenance of the public lighting and other improvements within street rights-of-way and for storm drain purposes, in the landscaping and lighting district to provide funding to finance such improvements and their maintenance; and

WHEREAS, on March 19, 2001, the City Council of the City of Firebaugh ordered annexation and inclusion of Phases II and III of Tract 4851 (Cerca Del Rio II), for the maintenance of the public lighting and other improvements within street rights-of-way and for storm drain purposes, in the landscaping and lighting district to provide funding for such improvements and their maintenance; and

WHEREAS, on May 17, 2004 the City Council of the City of Firebaugh ordered annexation and inclusion of Tract 5202 (Cerca Del Rio III), for maintenance of the public lighting and other improvements within the street rights-of-way and for storm drain purposes, in the landscaping and lighting district to provide funding for such improvements and their maintenance; and