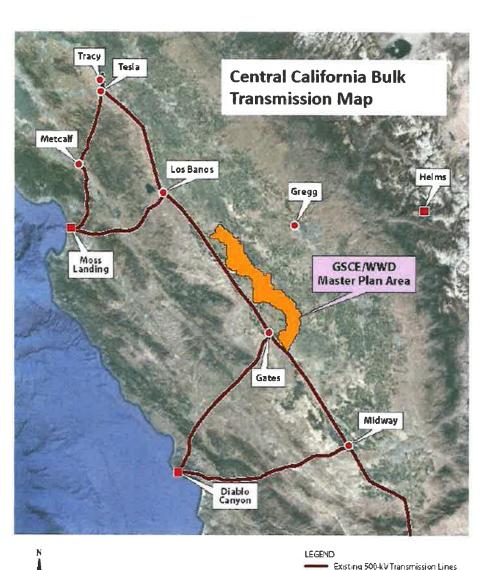

# Potential to Deliver up to 30 GW of Renewable Energy

The Golden State Clean Energy/Westland Water District Master Plan Area is in the ideal location to deliver renewable energy from a master-planned, pre-permitted, geographically contiguous development zone to load centers in both Northern and Southern California.