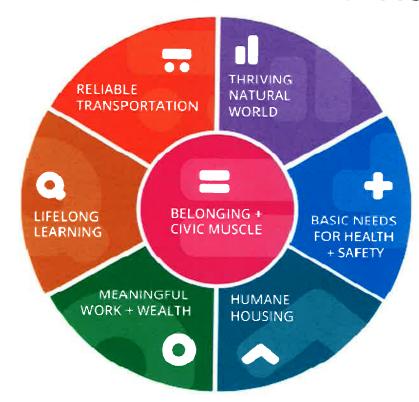

# 'Social Determinants of Health'

# Community Determined Community Benefits from Clean Energy Development based on The Social Determinants of Health

Community Benefits secured as Direct Payments and Revenue Sharing by the **Comunidades de Energía**, **Fresno (Community Energy Fresno)** 501c3 will be restricted via adopted bylaws to expenditures that focus on addressing the 'Social Determinants of Health' in member communities as determined by the Board of Directors. Other forms of Community Benefits may also be negotiated as part of specific agreements with clean energy developers. Regardless of form, when contextualizing the general topic of Community Benefits to be refined by **Comunidades de Energía**, **Fresno (Community Energy Fresno)**, reference is made and will be incorporated into bylaws relating to the Federal Plan for Equitable Long-Term Recovery and Resilience (Federal Plan for ELTRR), which leverages the Vital Conditions for Health and Well-Being as the guiding framework related to The Social Determinants of Health.

# The ELTRR vital conditions identify the factors that people depend on to reach their full potential, organized into 7 categories:

- Belonging + Civic Muscle
- Meaningful Work + Wealth
- Lifelong Learning
- Humane Housing
- Reliable Transportation
- Basic Needs for Health + Safety
- Thriving Natural World