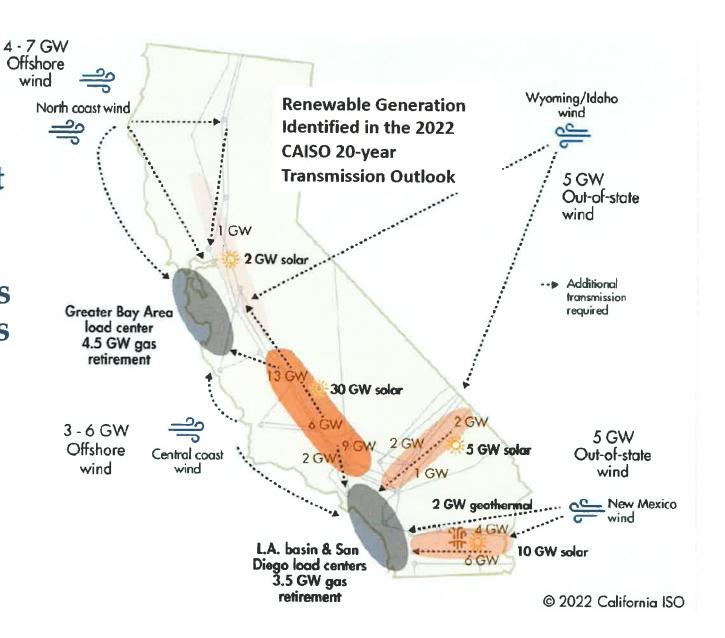

- The Largest Power Plant in the World is in CHINA Three Gorges Dam 22.5
   Giga Watts
- The Largest Cluster of Clean Energy Solar Planned in the World is in INDIA –
   22.5 Giga Watts

Truly global scale clusters of solar, battery storage, and green hydrogen (30 Giga Watts proposed in Fresno County alone) and other types of clean energy production and transmission facilities are being planned for hundreds of thousands of acres in Fresno County, and the potentially one million acres of farmland likely to be retired across the eight counties of the San Joaquin Valley because of reduced future water availability. Significant direct benefits from new energy developments are clearly warranted for the rural communities in these areas that will be the direct impact areas for development.

Solar Development in the Central Valley is Essential to Meet California's Clean Energy Goals

# Potential to Deliver up to 30 GW of Renewable Energy

The Golden State Clean Energy/Westland Water District Master Plan Area is in the ideal location to deliver renewable energy from a master-planned, pre-permitted, geographically contiguous development zone to load centers in both Northern and Southern California.